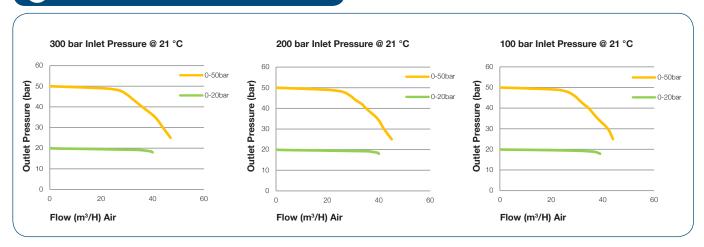

tion
- Front panel mounting capabilities
- Encapsulated seat design
- Low wetted surface area
- Full range of inlet and outlet fittings
- Base and side entry

### **MATERIAL**

Nickel Plated Brass Barstock Body Nickel Plated Brass Barstock Bonnet

■ Piston Brass ■ Seal FKM / EPDM Valve Seat **PCTFE** 

■ Filter 10 Micron 316L Stainless Steel

#### **SPECIFICATION**

60 bar (870 PSI) Maximum Inlet Pressure

300 bar (4350 PSI) \*

Delivery Pressure Range 20 bar (300 PSI)

50 bar (725 PSI)

Gauges 50mm (2") Diameter Ports 1/4" NPT Female

■ Temperature Range -20° C to +60° C (-4° F to +140° F)

■ Flow Coefficient (Cv) 0.079

Helium Leak Integrity 1 x 10-9 mbar l/s ■ Weight 2.0 kg (4.4 lb) \*\*

\* Subject to cylinder connection - \*\* Cylinder connection not included

# **FLOW PERFORMANCE**



# (1) DRAWINGS



## MODEL NO. SELECTOR GUIDE

#### Example for a Model No. for HPT620 Series

| HPT621-         | 04-                            | 07-                             | 00-                     | 00-                         | 000-                                                                                                        | 00-                                                               | Α                                            |
|-----------------|--------------------------------|---------------------------------|-------------------------|-----------------------------|-------------------------------------------------------------------------------------------------------------|-------------------------------------------------------------------|---------------