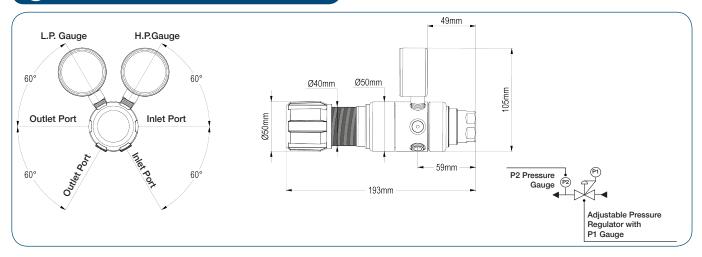

# (1) DRAWINGS

#### **SPECIFICATION**

60 bar (870 PSI) Maximum Inlet Pressure

300 bar (4350 PSI) \*

Delivery Pressure Range 20 bar (300 PSI)

50 bar (725 PSI)

Gauges 50mm (2") Diameter Ports 1/4" NPT Female

■ Temperature Range -20° C to +60° C (-4° F to +140° F)