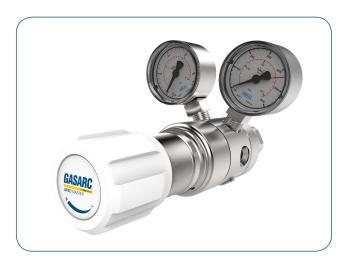

6.0 Purity Two Stage Nickel Plated Brass Barstock Piston Cylinder Regulator

The Spec Master HPT620 Series two stage piston cylinder regulators are designed for primary pressure gas control of non-corrosive or toxic, high purity gases up to grade 6.0 purity (99.9999%), on applications where constant delivery pressure is required as the cylinder pressure decreases.

- HPT621 Series | Two Stage Piston Cylinder Regulator, FKM Seal
- HPT622 Series | Two Stage Piston Cylinder Regulator, EPDM Seal

- Six port configuration
- Front panel mounting capabilities
- Encapsulated seat design
- Low wetted surface area
- Full range of inlet and outlet fittings
- Base and side entry